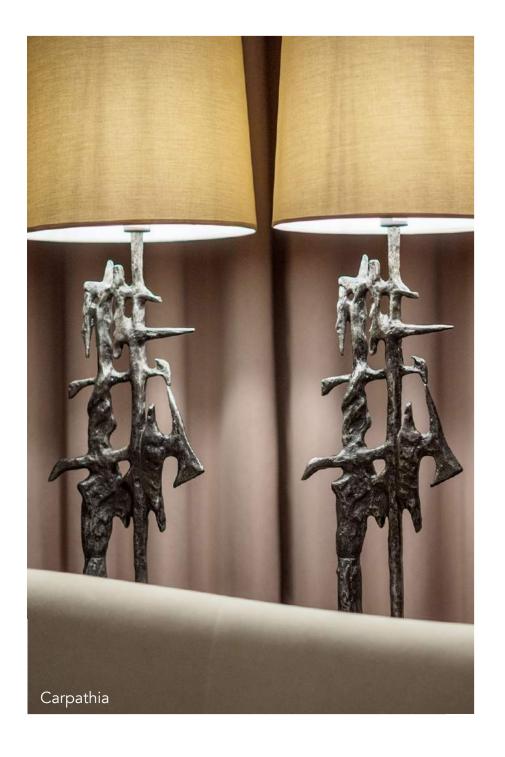

## LIGHTING AS SCULPTURE

Luxury is having beautiful everyday objects that feel like art. Why can't a lamp also be a sculpture?

# LIGHTING AS SCULPTURE

Cast in aluminium or brass, our lamps give the feeling of coming from a sculptor's studio for those perfectly curated accent pieces.

# ORGANICS TEXTURES

Our cast lamps and sconces bring an organic texture to your space. Hand cast in our moulds, they are perfect in their imperfection.

# ORGANICS TEXTURES

No one piece is exactly the same. The artisanal feel makes for distinct pieces in unique spaces.