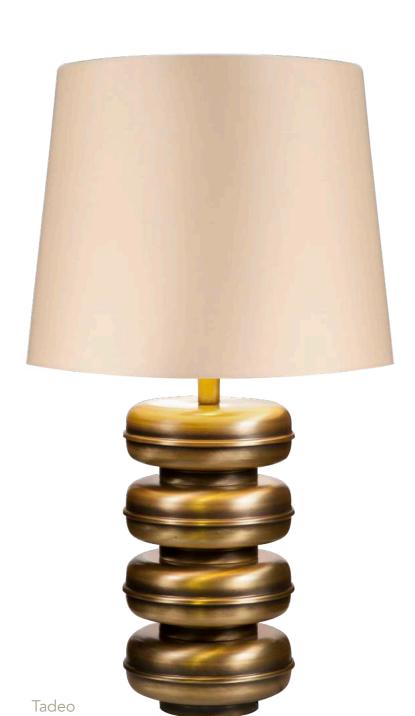

#### THAT PERFECT TOUCH OF GOLD

What can we say? We love gold in all its forms. In a lighting plan, it is always the perfect touch.

# THAT PERFECT OF GOLD

Golden light is enhanced by our cast and brushed brass fixtures. Depending on your choice of shade, you can make your ideal golden rays.