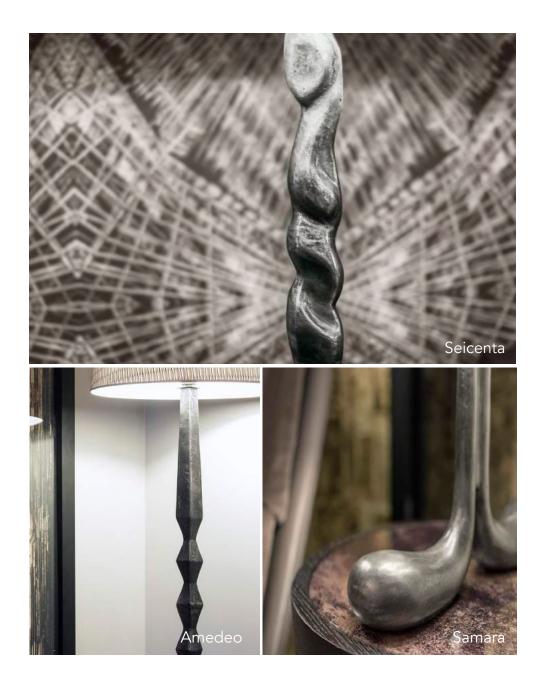

## LIGHTING AS SCULPTURE

Luxury is having beautiful everyday objects that feel like art. Why can't a lamp also be a sculpture?

# LIGHTING AS SCULPTURE

Cast in aluminium or brass, our lamps give the feeling of coming from a sculptor's studio for those perfectly curated accent pieces.

# ORGANICS TEXTURES

Our cast lamps and sconces bring an organic texture to your space. Hand cast in our moulds, they are perfect in their imperfection.

# ORGANICS TEXTURES

No one piece is exactly the same. The artisanal feel makes for distinct pieces in unique spaces.