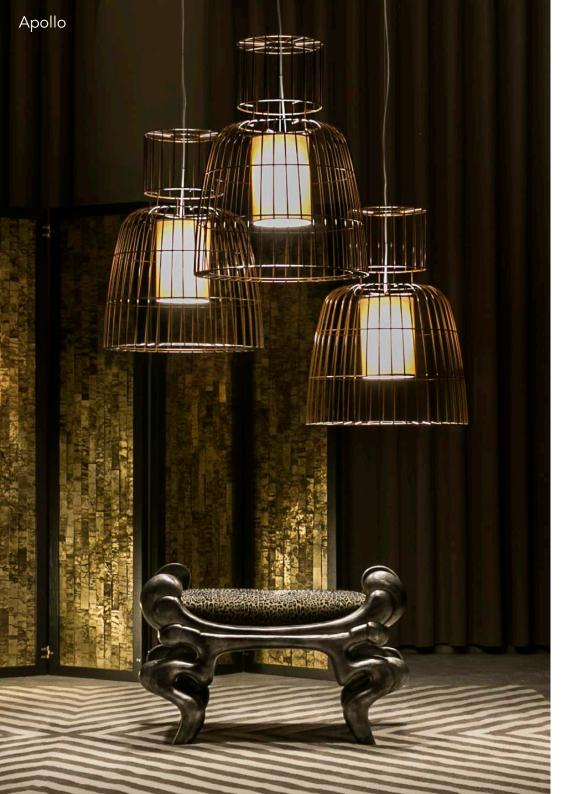

# LIGHTING AS ART

Beyond framed art, lighting adds a sculptural element to walls.

# LIGHTING AS ART

Wall sconces add different forms and textures to your canvas. Beautiful materials adorn walls and refine your atmosphere.