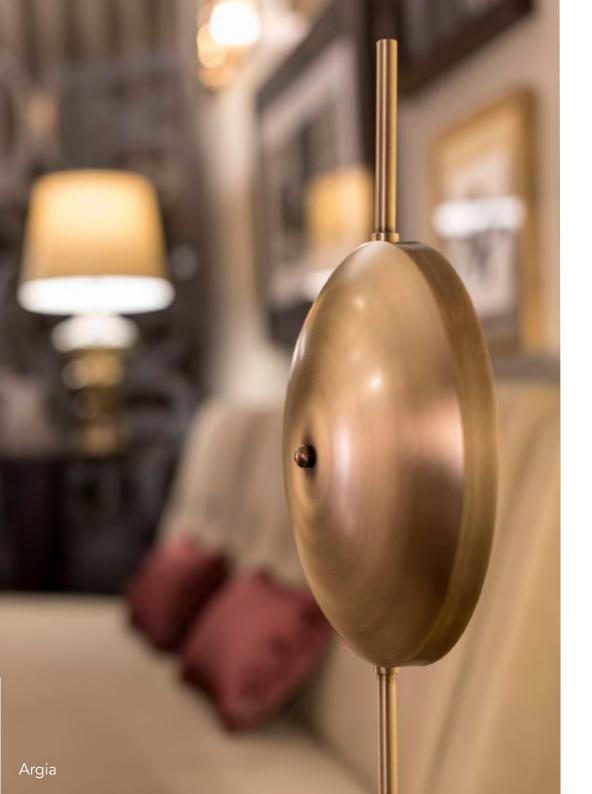

# LIGHTING AS ART

Beyond framed art, lighting adds a sculptural element to walls.

# LIGHTING AS ART

Wall sconces add different forms and textures to your canvas. Beautiful materials adorn walls and refine your atmosphere.