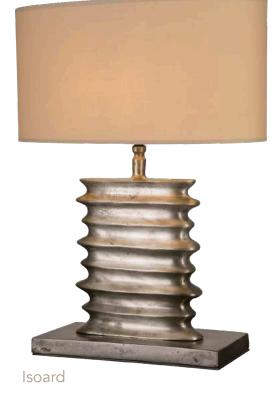

#### THAT PERFECT TOUCH OF GOLD

What can we say? We love gold in all its forms. In a lighting plan, it is always the perfect touch.

# THAT PERFECT OF GOLD

Golden light is enhanced by our cast and brushed brass fixtures. Depending on your choice of shade, you can make your ideal golden rays.