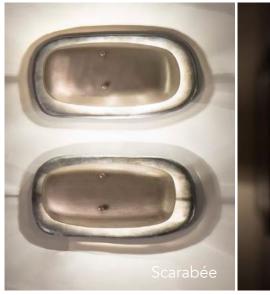

# ORGANICS TEXTURES

Our cast lamps and sconces bring an organic texture to your space. Hand cast in our moulds, they are perfect in their imperfection.

# ORGANICS TEXTURES

No one piece is exactly the same. The artisanal feel makes for distinct pieces in unique spaces.