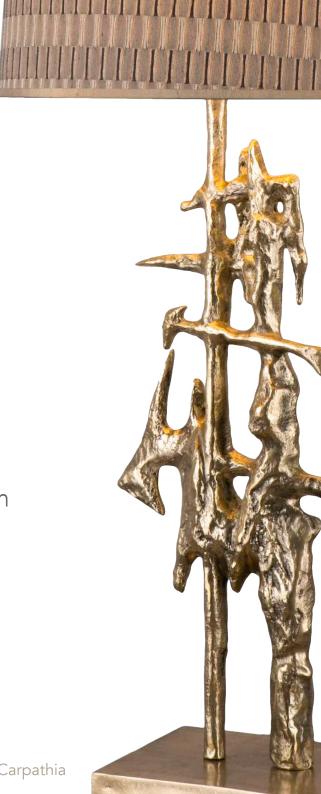

# ORGANICS TEXTURES

Our cast lamps and sconces bring an organic texture to your space. Hand cast in our moulds, they are perfect in their imperfection.

# ORGANICS TEXTURES

No one piece is exactly the same. The artisanal feel makes for distinct pieces in unique spaces.