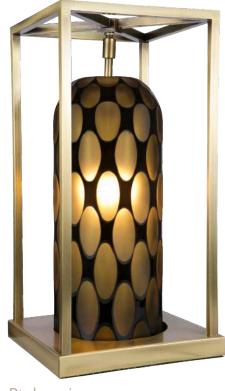

# ORGANICS TEXTURES

Our cast lamps and sconces bring an organic texture to your space. Hand cast in our moulds, they are perfect in their imperfection.

# ORGANICS TEXTURES

No one piece is exactly the same. The artisanal feel makes for distinct pieces in unique spaces.