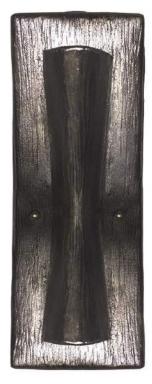

# LIGHTING AS ART

Beyond framed art, lighting adds a sculptural element to walls.

# LIGHTING AS ART

Wall sconces add different forms and textures to your canvas. Beautiful materials adorn walls and refine your atmosphere.