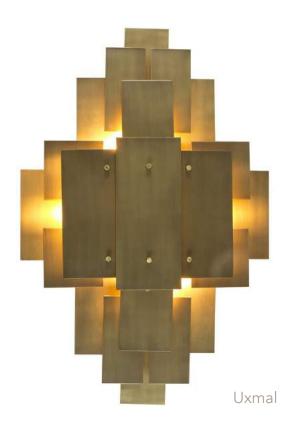

# LIGHTING AS ART

Beyond framed art, lighting adds a sculptural element to walls.

# LIGHTING AS ART

Wall sconces add different forms and textures to your canvas. Beautiful materials adorn walls and refine your atmosphere.