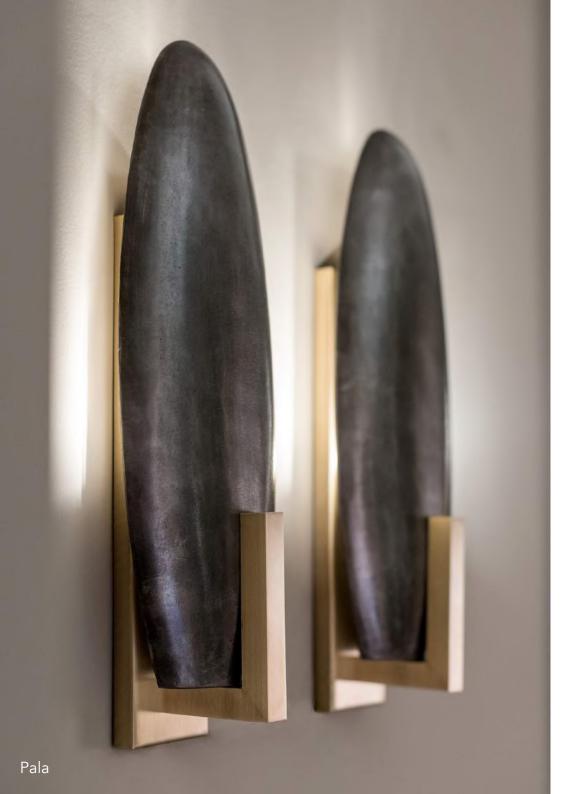

# LIGHTING AS ART

Beyond framed art, lighting adds a sculptural element to walls.

# LIGHTING AS ART

Wall sconces add different forms and textures to your canvas. Beautiful materials adorn walls and refine your atmosphere.